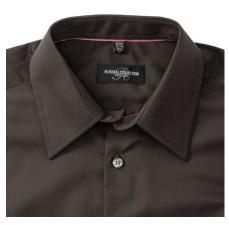

# **RUSSELL TENCEL FITTED MEN'S LONG SLEEVE SHIRT**

#### Specification

RUSSELL men's long sleeve shirt TENCEL FITTED.Our state-of-the-art shirt, designed for places where every detail matters.Modernly relaxed long sleeve, rounded edges, triangular side panel, dark pink ribbon along the neck, modern two-button cuff.54% cotton / 46% Tencel Lyocell twill, 136 g / m2. Wash at 40 degrees.EASY CARE -dry fast, easy to iron. 14.5 / 15/37/38