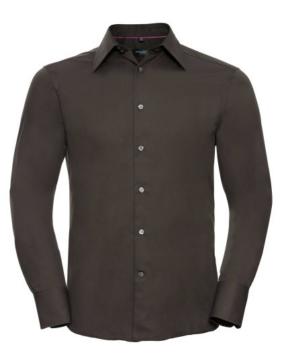

# **RUSSELL TENCEL FITTED MEN'S LONG SLEEVE SHIRT**

#### Specification

RUSSELL men's long sleeve shirt TENCEL FITTED.Our state-of-the-art shirt, designed for places where every detail matters.Modernly relaxed long sleeve, rounded edges, triangular side panel, dark pink ribbon along the neck, modern two-button cuff.54% cotton / 46% Tencel Lyocell twill, 136 g / m2. Wash at 40 degrees.EASY CARE -dry fast, easy to iron. 14.5 / 15/37/38