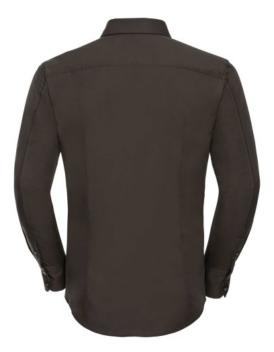

# **RUSSELL TENCEL FITTED MEN'S LONG SLEEVE SHIRT**

#### Specification

RUSSELL men's long sleeve shirt TENCEL FITTED.Our state-of-the-art shirt, designed for places where every detail matters.Modernly relaxed long sleeve, rounded edges, triangular side panel, dark pink ribbon along the neck, modern two-button cuff.54% cotton / 46% Tencel Lyocell twill, 136 g / m2. Wash at 40 degrees.EASY CARE -dry fast, easy to iron. 14.5 / 15/37/38